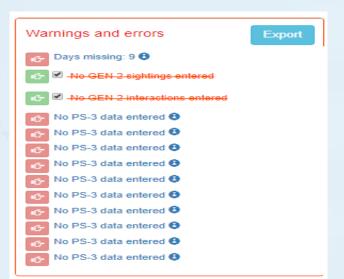

#### How do we resolve the current issue...

- 1. Review the issues highlighted in T2 (warning and errors)
- 2. Discuss with SPC if not clear ...
- 3. Re-fresher Trainings provided to observers
- 4. Monitor the issues on the workbooks forms
- 5. Report outcomes