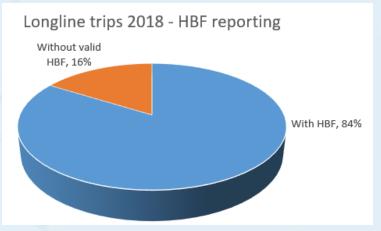

An important current issue...

"Hooks between floats (HBF)" on Longline sets

#### Some issues ...

- MISREPORTING Values much higher than possible
- NON-REPORTING Not reported at all

Important current issues...

```
"By-Catches" on PS gear type
"Hooks between floats (HBF)" on LL gear type
```